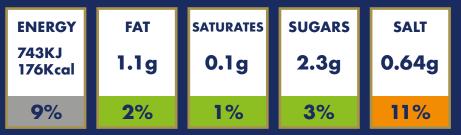

#### NUTRITIONAL INFORMATION

| Typical Values     | Per 100g      | Per Roll      | % RI Per Roll |
|--------------------|---------------|---------------|---------------|
| ENERGY             | 1062KJ/251Kal | 743KJ/176Kcal | <b>9</b> %    |
| FAT                | 1.6g          | 1.1g          | 2%            |
| OF WHICH SATURATES | 0.2g          | 0.1g          | 1%            |
| CARBOHYDRATES      | 47.6g         | 33.3g         | 13%           |
| OF WHICH SUGARS    | 3.3g          | 2.3g          | 3%            |
| FIBRE              | 3.6g          | 2.5g          |               |
| PROTEIN            | 9.7g          | 6.8g          | 14%           |
| SALT               | 0.92g         | 0.64g         | 11%           |
|                    |               |               |               |