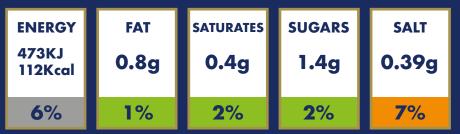

#### NUTRITIONAL INFORMATION

| Typical Values     | Per 100g      | Per Slice     | % RI Per Slice |
|--------------------|---------------|---------------|----------------|
| ENERGY             | 1076KJ/254Kal | 473KJ/112Kcal | 6%             |
| FAT                | 1.9g          | 0.8g          | 1%             |
| OF WHICH SATURATES | 0.8g          | 0.4g          | <b>2</b> %     |
| CARBOHYDRATES      | 47.0g         | 20.7g         | 8%             |
| OF WHICH SUGARS    | 3.2g          | 1.4g          | <b>2%</b>      |
| FIBRE              | 5.0g          | 2.2g          |                |
| PROTEIN            | 9.8g          | 4.3g          | <b>9</b> %     |
| SALT               | 0.89g         | 0.39g         | 7%             |
|                    |               |               |                |

## EACH SLICE (44g) CONTAINS

SUITABLE TOP VEGETAR

Typical vaules per 100g: Energy 1076KJ/254Kcal