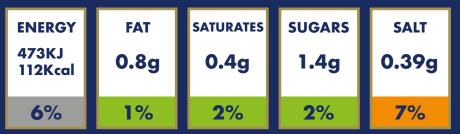

#### NUTRITIONAL INFORMATION

| Typical Values     | Per 100g      | Per Slice     | % RI Per Slice |
|--------------------|---------------|---------------|----------------|
| ENERGY             | 1076KJ/254Kal | 473KJ/112Kcal | <b>6</b> %     |
| FAT                | 1.9g          | 0.8g          | 1%             |
| OF WHICH SATURATES | 0.8g          | 0.4g          | <b>2</b> %     |
| CARBOHYDRATES      | 47.0g         | 20.7g         | 8%             |
| OF WHICH SUGARS    | 3.2g          | 1.4g          | <b>2</b> %     |
| FIBRE              | 5.0g          | 2.2g          |                |
| PROTEIN            | 9.8g          | 4.3g          | <b>9</b> %     |
| SALT               | 0.89g         | 0.39g         | 7%             |
|                    |               |               |                |