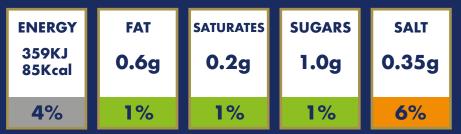

#### NUTRITIONAL INFORMATION

| Typical Values     | Per 100g     | Per Slice    | % RI Per Slice |
|--------------------|--------------|--------------|----------------|
| ENERGY             | 945KJ/224Kal | 359KJ/85Kcal | 4%             |
| FAT                | 1.6g         | 0.6g         | 1%             |
| OF WHICH SATURATES | 0.5g         | 0.2g         | 1%             |
| CARBOHYDRATES      | 41.2g        | 15.7g        | 6%             |
| OF WHICH SUGARS    | 2.6g         | 1.0g         | 1%             |
| FIBRE              | 6.8g         | 2.6g         |                |
| PROTEIN            | 7.7g         | 2.9g         | 6%             |
| SALT               | 0.92g        | 0.35g        | <b>6</b> %     |
|                    |              |              |                |

### EACH SLICE (38g) CONTAINS